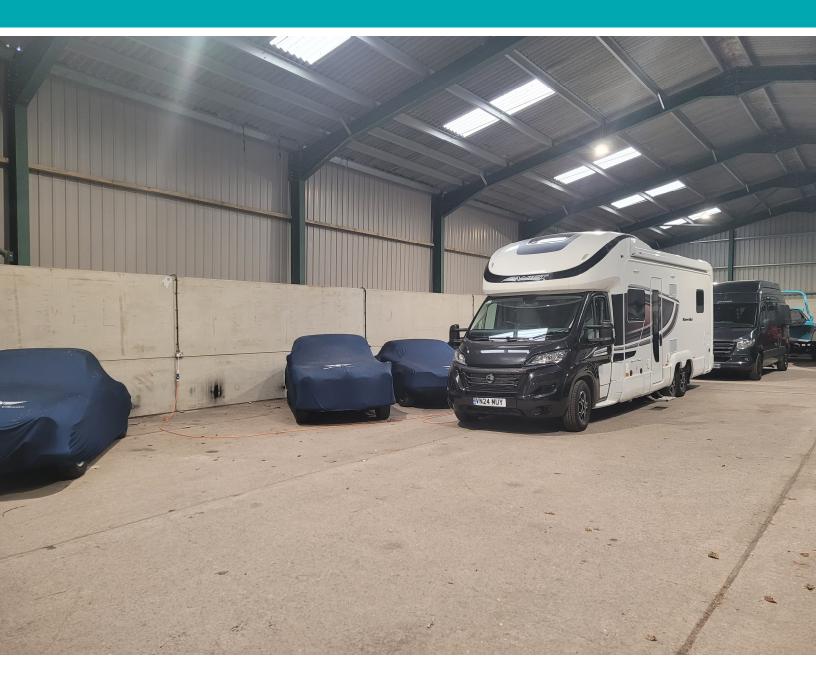

## Unit 2, Savernake Park Farm, Marlborough, SN8 4NE

A secure, well positioned concrete & steel portal frame storage unit in a peaceful rural location with an outside yard area. Unit 2 comes to a total of approximately 5,486 sq ft and benefits from a large roller shutter door and a personnel door to the side, single phase electricity and allocated parking. Savernake Park Farm is 3.5 miles from the centre of Marlborough and connects with the M4 to the North and the A303 to the South.

- Immediate occupation available.
- The unit benefits from a smooth concrete floor.
- FRI lease excluded from the L&T Act '54.
- Services: mains electricity.
- Rateable value currently unassessed.
- To let: £2,500 pcm.
- Attractive rent of £5.47 psf.
- Viewing by appointment; contact Andrew Stibbard on 07915 668232.