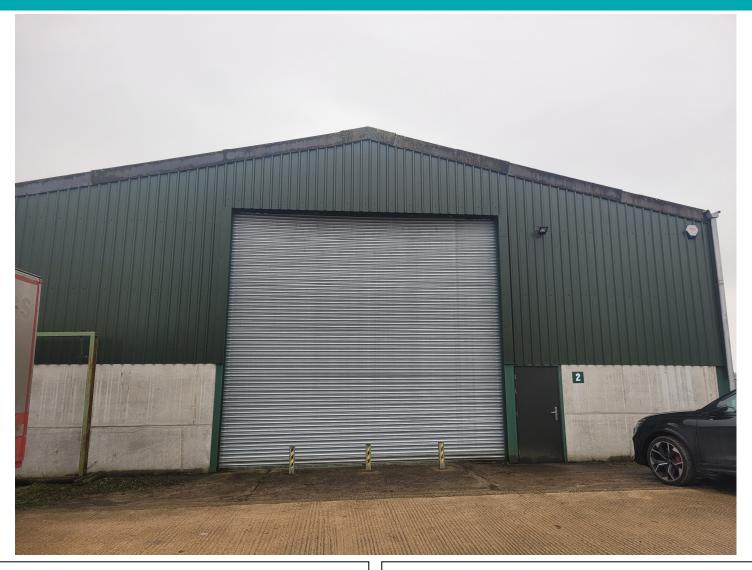

## Unit 2, Savernake Park Farm, Marlborough, SN8 4NE

A secure, well positioned concrete & steel portal frame storage unit in a peaceful rural location with an outside yard area. Unit 2 comes to a total of approximately 5,486 sq ft and benefits from a large roller shutter door and a personnel door to the side, single phase electricity and allocated parking. Savernake Park Farm is 3.5 miles from the centre of Marlborough and connects with the M4 to the North and the A303 to the South.

- Immediate occupation available.
- The unit benefits from a smooth concrete floor.
- FRI lease excluded from the L&T Act '54.
- Services: mains electricity.
- Rateable value currently unassessed.
- To let: £2,500 pcm.
- Attractive rent of £5.47 psf.
- Viewing by appointment; contact Andrew Stibbard on 07915 668232.